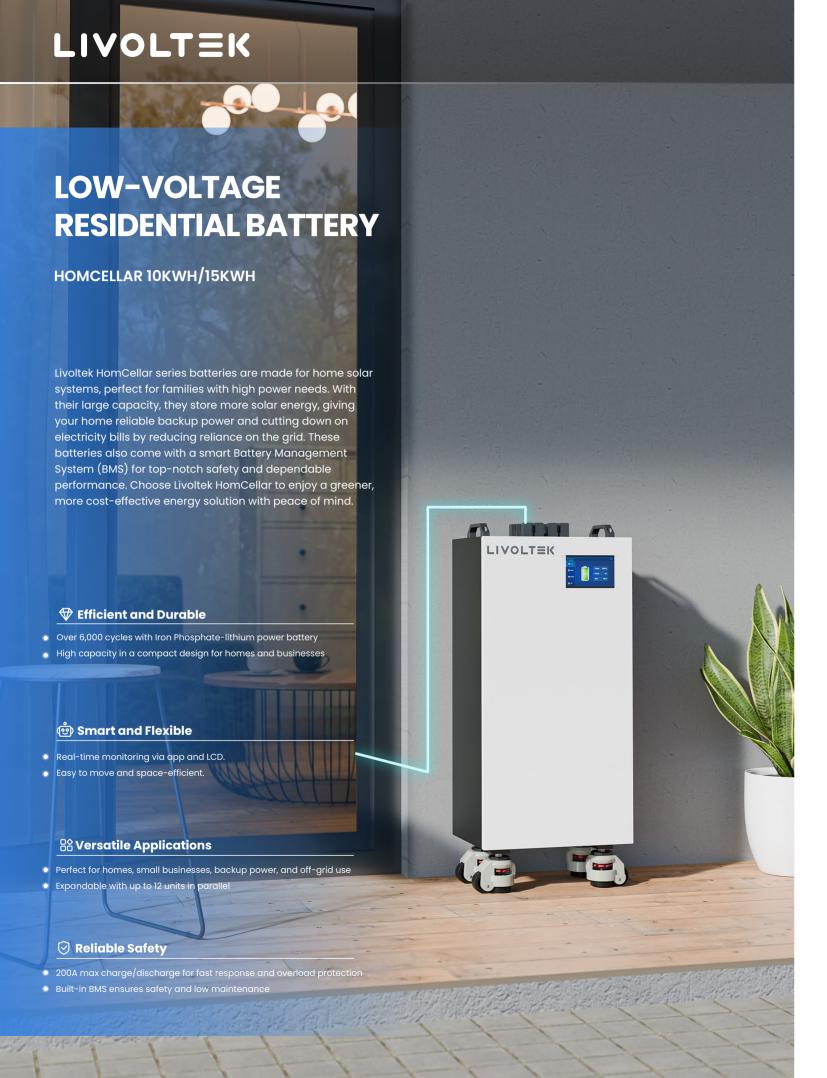

## LOW-VOLTAGE RESIDENTIAL BATTERY

## HOMCELLAR 10KWH/15KWH

| Model                            | HC-10-B1                                          | HC-15-B1                                         |
|----------------------------------|---------------------------------------------------|--------------------------------------------------|
| Total Capacity                   | 10.0 kWh                                          | 15.0 kWh                                         |
| Nominal Range                    | 40.5 - 54V                                        |                                                  |
| Nominal Charge/Discharge Current | 100A / 100A                                       | 157A / 157A                                      |
| Max. charge Current@25°C         | 200A                                              | 157A                                             |
| Nominal Output Power             | 5000W                                             | 8000W                                            |
| Max. Output Power                | 10000W                                            | 8000W                                            |
| Operating Temperature            | Charge: 0°C to +55°C<br>Discharge: -20°C to +60°C | Charge: 0°C to 55°C<br>Discharge: -20°C to +60°C |
| Depth of Discharge               | ≥95%                                              |                                                  |
| Operating Humidity               | 5% - 95%(RH) No Condensation                      |                                                  |
| Communication                    | CAN & RS485                                       |                                                  |
| Scalability                      | 12                                                |                                                  |
| Ingress Protection               | IP21                                              |                                                  |
| Dimension(W*H*D)                 | 364*723*240 mm <sup>[1]</sup>                     | 366*874*240 mm <sup>[1]</sup>                    |
| Weight                           | 70kg                                              | 100kg                                            |

<sup>\*[1]:</sup> The dimensions refer to the product with wheels included.

<sup>\*</sup> More technical characteristics are available on demand and customized.