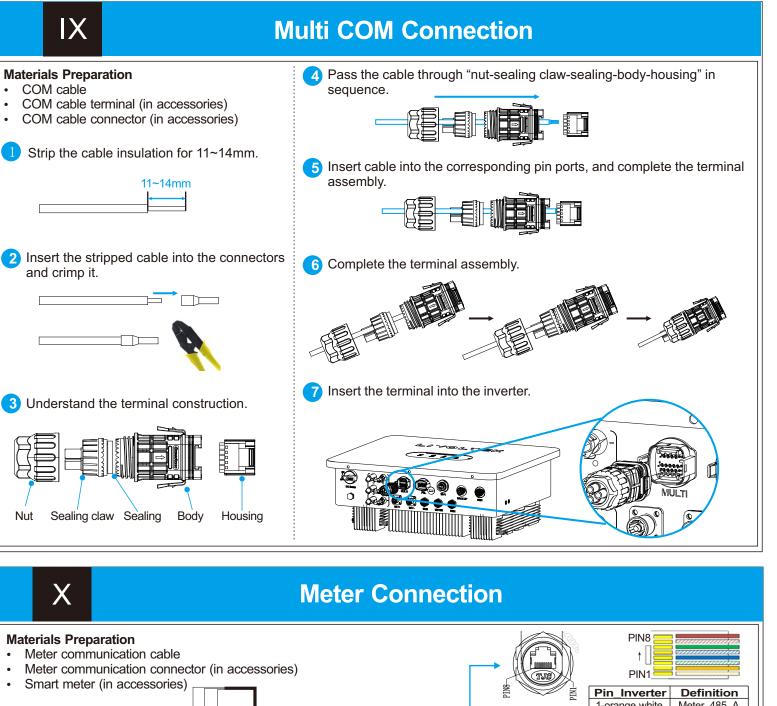

| AC/DC<br>clamp-on ammeter |  |



V

#### **PE Connection**



## Battery Connection







#### **System Operation**

#### PAL Connection



### **Powering on the System**

XI

VIII

| Step 1: Powe on the Grid;                                          |
|--------------------------------------------------------------------|
| Step 2: Power on the Battery;                                      |
| Step 3: Power on the PV;                                           |
| Step 4:Switch on the loads;                                        |
| Step 5:Configure the Wi-Fi stick;                                  |
| <b>Step 6:</b> Self-test in accordance with CEI 0-21 (Italy Only). |
|                                                                    |

#### Powering off the System

Step 1:Turn off the loads;
Step 2:Turn off the PV;
Step 3:Turn off battery;
Step 4:Turn off the main grid