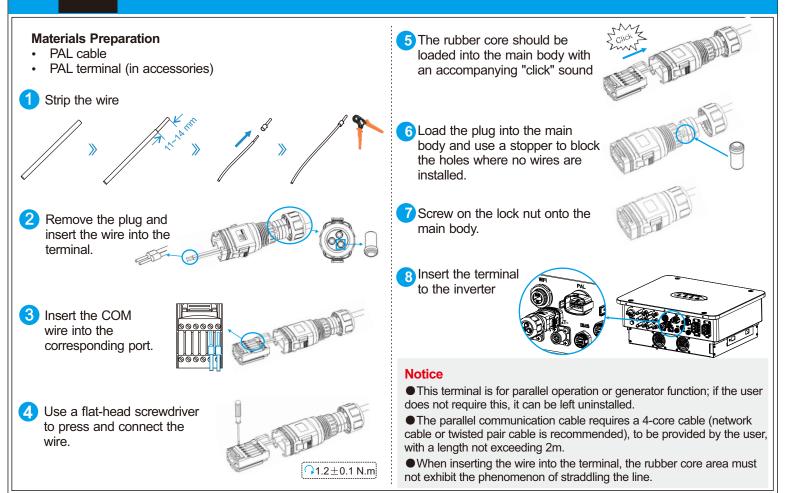

| Battery is not charging or discharging and $25 \leq SOC < 50$     |  |
|                        |                   | Three cells on      | Battery is not charging or discharging and $50 \leq SOC < 75$     |  |
|                        |                   | All cells on        | Battery is not charging or discharging and $75 \leq SOC \leq 100$ |  |
|                        | Red               | On                  | System failure                                                    |  |
| FAULT                  |                   | Flash               | EPS port overload                                                 |  |
|                        |                   | Off                 | System is working normally                                        |  |

My Livoltek

Download



# XIII

Web Link2: https://evs.livoltek-portal.com/ For Europe, Middle East Regions, Africa.

#### Wi-Fi Connection



App Store

LIVOLTEK®

1418-35 Moganshan Road, Hangzhou, 310011, China

☑ info@livoltek.com

www.livoltek.com