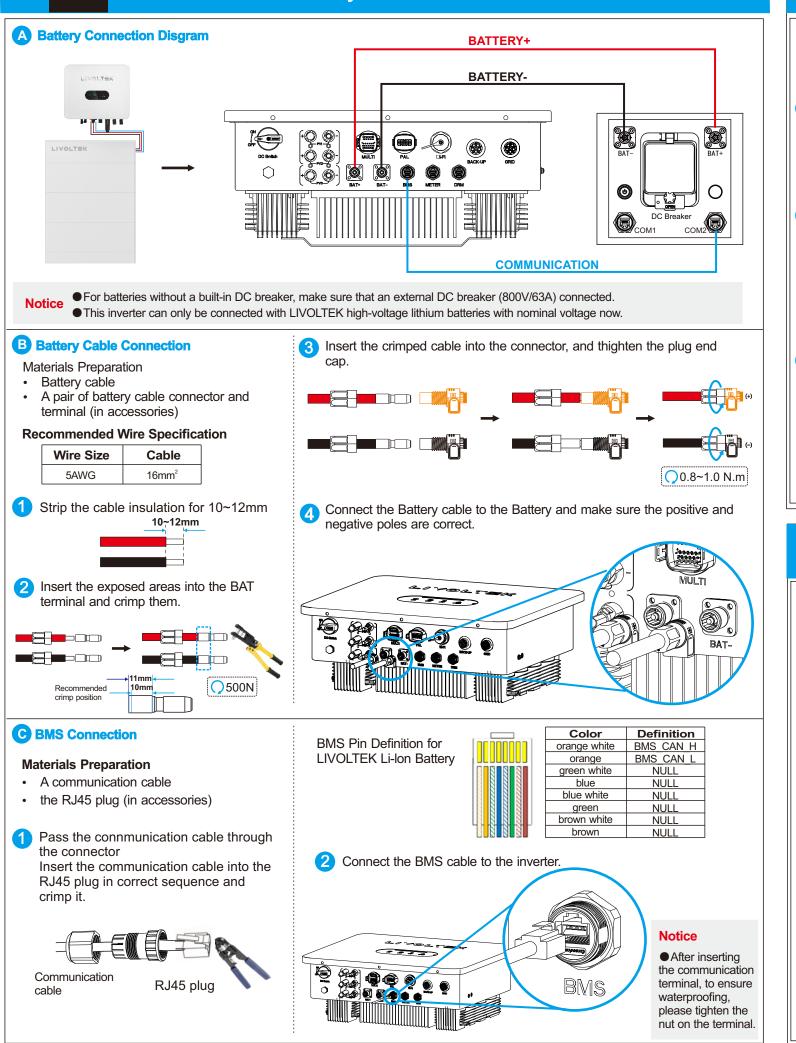

| AC/DC<br>clamp-on ammeter |  |



V

#### **PE Connection**



## Battery Connection







#### **System Operation**

#### PAL Connection



### **Powering on the System**

XI

VIII

| Step 1: Powe on the Grid;                                          |
|--------------------------------------------------------------------|
| Step 2: Power on the Battery;                                      |
| Step 3: Power on the PV;                                           |
| Step 4:Switch on the loads;                                        |
| Step 5:Configure the Wi-Fi stick;                                  |
| <b>Step 6:</b> Self-test in accordance with CEI 0-21 (Italy Only). |
|                                                                    |

#### Powering off the System

Step 1:Turn off the loads;
Step 2:Turn off the PV;
Step 3:Turn off battery;
Step 4:Turn off the main gr