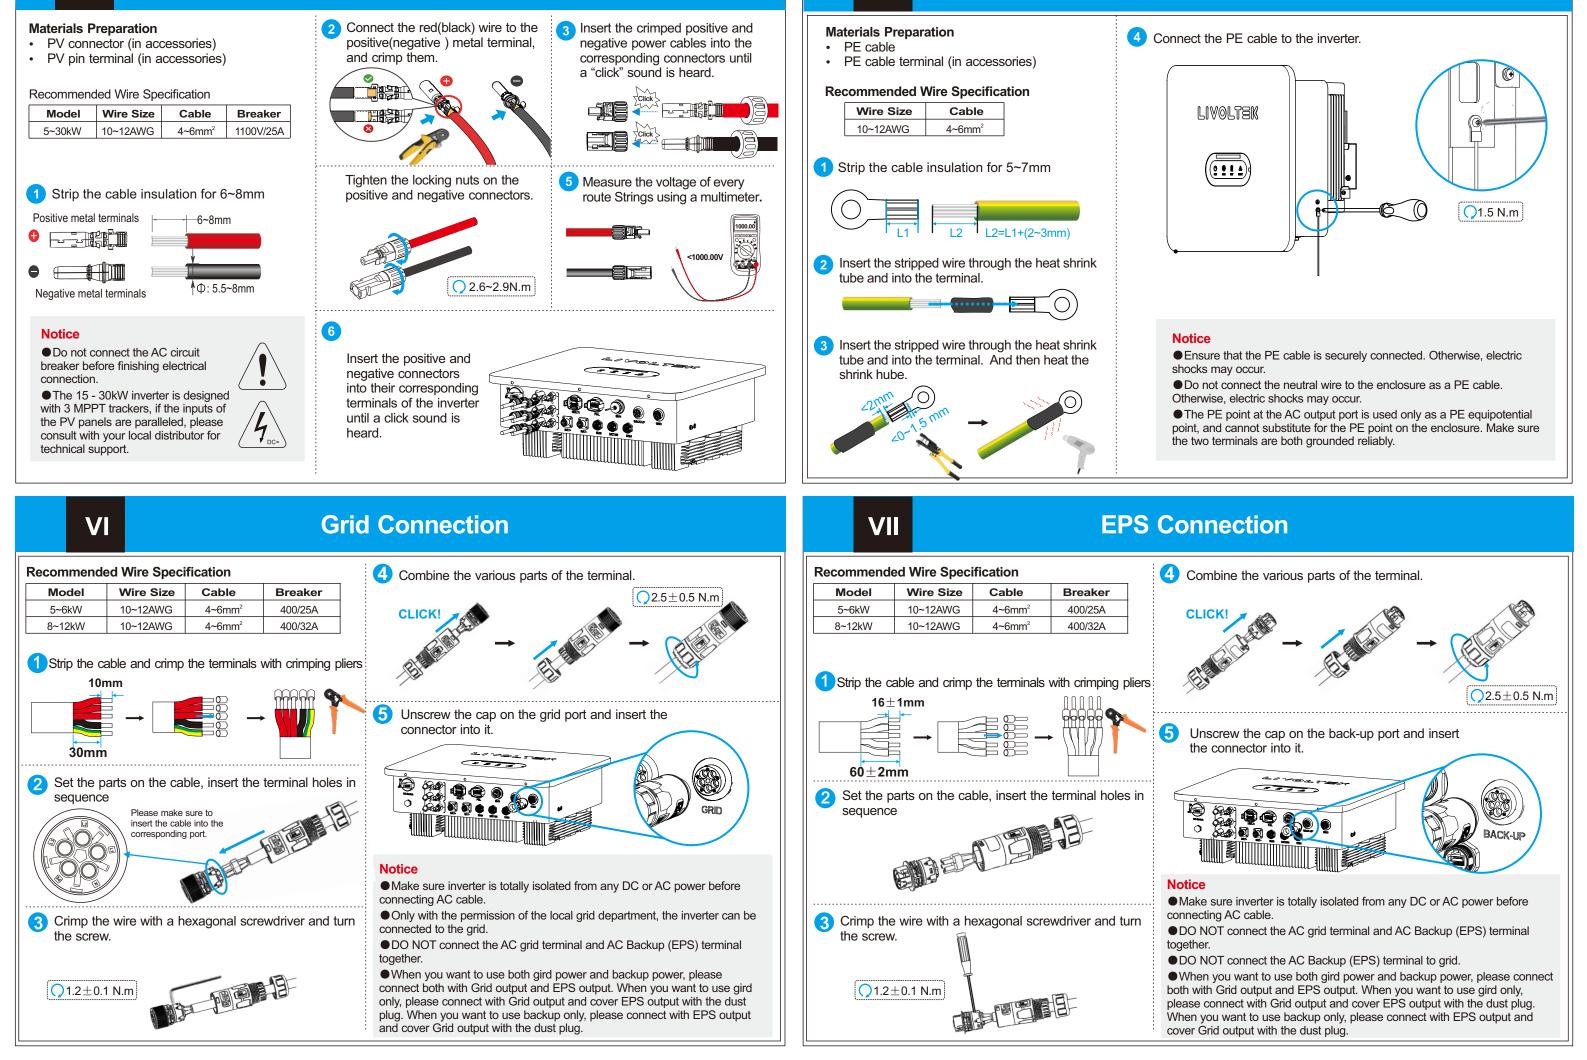

| AC/DC<br>clamp-on ammeter |  |



V

#### **PE Connection**



## Battery Connection







#### **System Operation**

#### PAL Connection



### **Powering on the System**

XI

VIII

| Step 1: Powe on the Grid;                                          |
|--------------------------------------------------------------------|
| Step 2: Power on the Battery;                                      |
| Step 3: Power on the PV;                                           |
| Step 4:Switch on the loads;                                        |
| Step 5:Configure the Wi-Fi stick;                                  |
| <b>Step 6:</b> Self-test in accordance with CEI 0-21 (Italy Only). |
|                                                                    |

#### Powering off the System

Step 1:Turn off the loads;
Step 2:Turn off the PV;
Step 3:Turn off battery;
St