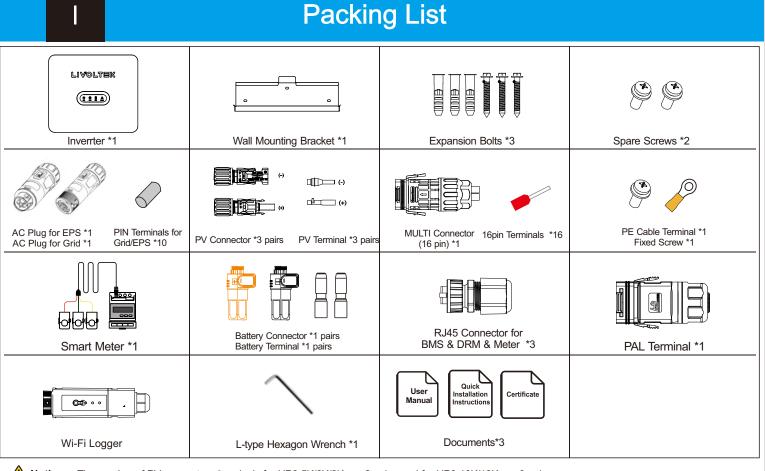

# Quick Installation Guide

Notice: The number of PV connectorrs/terminals for HP3-5K/6K/8K are 2 pairs, and for HP3-10K/12K are 3 pairs. On receiving the inverter, please check to make sure the packing and all components are not missing or damaged. Please contact your dealer directly for supports if there is any damage or missing components.