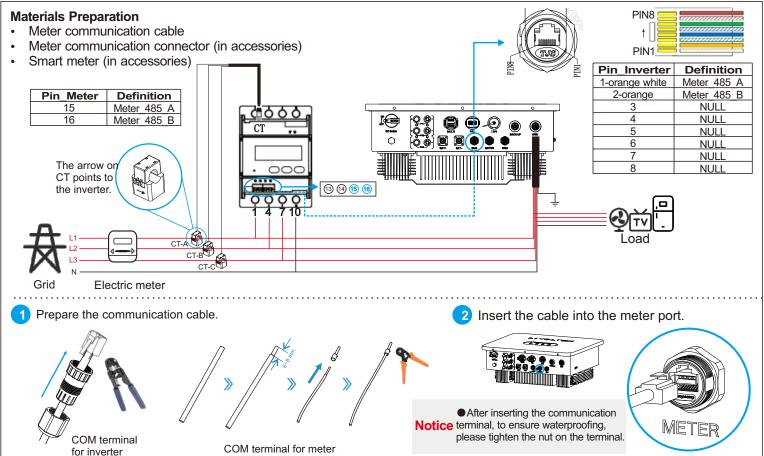

| AC/DC<br>clamp-on ammeter |  |



V

#### **PE Connection**



## Battery Connection







#### **System Operation**

#### PAL Connection



### **Powering on the System**

XI

VIII

| Step 1: Powe on the Grid;                                          |
|--------------------------------------------------------------------|
| Step 2: Power on the Battery;                                      |
| Step 3: Power on the PV;                                           |
| Step 4:Switch on the loads;                                        |
| Step 5:Configure the Wi-Fi stick;                                  |
| <b>Step 6:</b> Self-test in accordance with CEI 0-21 (Italy Only). |
|                                                                    |

#### Powering off the System

Step 1:Turn off the loads;
Step 2:Turn off the PV;
Step 3:Turn off battery;
Step 4:Turn off the main grid s