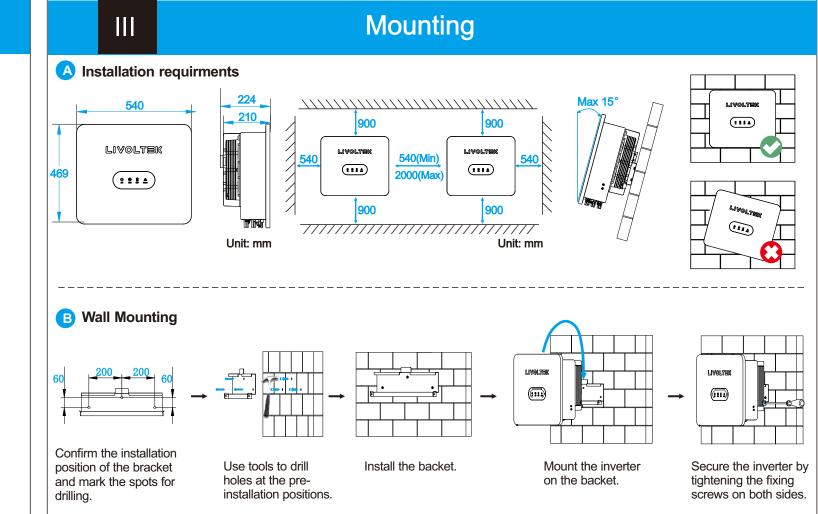

# Quick Installation Guide

Notice: The number of PV connectorrs/terminals for HP3-5K/6K/8K are 2 pairs, and for HP3-10K/12K are 3 pairs. On receiving the inverter, please check to make sure the packing and all components are not missing or damaged. Please contact your dealer directly for supports if there is any damage or missing components.